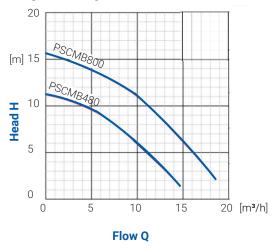

#### **Technical specification**

| Model                                | blue line<br>PSCMB480 | blue line<br>PSCMB800 |
|--------------------------------------|-----------------------|-----------------------|
| Code                                 | ZB00065129            | ZB00065130            |
| Maximum flow [m <sup>3</sup> /hod]   | 13,5                  | 18                    |
| Maximum head [m]                     | 11,5                  | 15                    |
| Voltage/frequency [V/Hz]             | 230 / 50              | 230 / 50              |
| Power [W]                            | 480                   | 750                   |
| Connection                           | 2"                    | 2"                    |
| Maximum immersion depth [m]          | 10                    | 10                    |
| Float switch                         | no                    | no                    |
| Maximum diameter of coarse dirt [mm] | б                     | б                     |
| Maximum liquid temperature [°C]      | 40                    | 40                    |
| Cable length [m]                     | 8                     | 8                     |
| Protection                           | IP 68                 | IP 68                 |
| Insulation class                     | F                     | F                     |
| Weight [kg]                          | 11,6                  | 13,6                  |
| Dimension L x H x W [mm]             | 187 x 296 x 190       | 187 x 336 x 190       |

### Hydraulic power curve

www.pumpa.eu