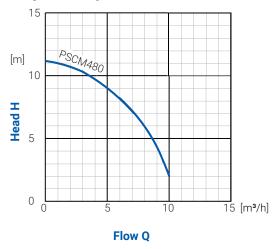

*

# blue line

### submersible drainage pump BLUE LINE PSCM480

Submersible pump for pumping clean or slightly contaminated drainage water from cellars, tanks, for draining pools and ponds and for irrigation. It has the ability to draw up to 1 mm from the bottom.



#### **Technical specification**

| 300065128      |
|----------------|
| 8,5            |
| ,5             |
| 80 / 50        |
| 80             |
|                |
| )              |
| )              |
|                |
| )              |
|                |
| 68             |
|                |
| 2,6            |
| )5 x 325 x 205 |
|                |

### Application

- For draining clean or dirty water
- For pumping water over from cellars and tanks
- Irrigation
- For draining pools and ponds

#### Hydraulic power curve



www.pumpa.eu