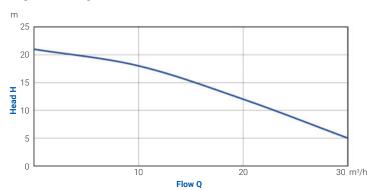

| 15                                                                 |
| IP 68                 | IP 68                                                              |
| В                     | В                                                                  |
| 37                    | 37                                                                 |
| 660 x 270 x 315       | 660 x 270 x 315                                                    |
|                       | PSXM21,5 ZB00065127 30 21 230 / 50 1500 2" 25 40 8,5 15 IP 68 B 37 |

## Characteristic design features

- High chrome alloy pump impeller
- Motor and pump are made of cast iron and stainless steel
- Increased diving depth thanks to special mechanical seal resistant to high pressure

### Hydraulic performance curve