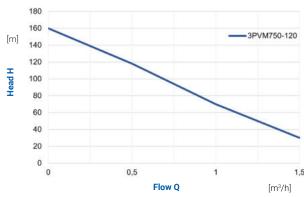

### Hydraulic performance curve

| Model                           | 3PVM750-120 |
|---------------------------------|-------------|
| Code                            | ZB00061165  |
| Maximum flow [m³/hod]           | 1,8         |
| Maximum head [m]                | 120         |
| Pump diameter                   | 3"          |
| Voltage/frequency [V/Hz]        | 230 / 50    |
| Power [W]                       | 750         |
| Connection                      | 1"          |
| Maximum immersion depth [m]     | 40          |
| Maximum liquid temperature [°C] | 35          |
| Cable length [m]                | 40          |
| Protection                      | IP 68       |
| Insulation class                | В           |
| Weight [kg]                     | 14          |
| Dimension - length [mm]         | 687         |
|                                 |             |