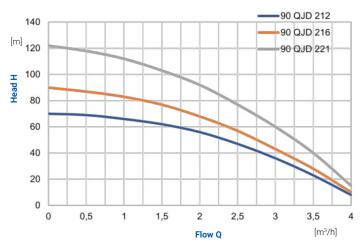

|
| 858               | 972                                                                                  | 1156                                                                                                                                                             |
|                   | 212-0,55  ZB00061166  4,2  71  3,5"  230 / 50  550  5/4"  40  35  30  IP 68  B  15,7 | 90QJD 212-0,55 216-0,75  ZB00061166 ZB00061167  4,2 4,2 71 90  3,5" 3,5" 230 / 50 230 / 50  550 750  5/4" 5/4"  40 40  35 35  30 40  IP 68 IP 68  B B  15,7 18,3 |

#### **Characteristic design features**

- · Stainless steel AISI 304 pump and motor casing and pump shaft
- Enhanced average motor lifetime
- Built-in non-return valve can be easily removed and checked

#### Hydraulic performance curve