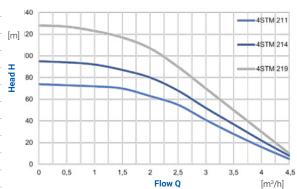

## Hydraulic performance curve

| Model                           | blue line<br>4STM 211 | blue line<br>4STM 214 | blue line<br>4STM 219 |
|---------------------------------|-----------------------|-----------------------|-----------------------|
| Code                            | ZB00061317            | ZB00061466            | ZB00061471            |
| Maximum flow [m³/hod]           | 4,5                   | 4,5                   | 4,5                   |
| Maximum head [m]                | 74                    | 95                    | 128                   |
| Pump diameter                   | 4"                    | 4"                    | 4"                    |
| Voltage/frequency [V/Hz]        | 230 / 50              | 230 / 50              | 230 / 50              |
| Power [W]                       | 550                   | 750                   | 1100                  |
| Connection                      | 1 ¼"                  | 1 1/4"                | 1 ¼"                  |
| Maximum immersion depth [m]     | 40                    | 40                    | 40                    |
| Maximum liquid temperature [°C] | 35                    | 35                    | 35                    |
| Cable length [m]                | 30                    | 40                    | 50                    |
| Protection                      | IP 68                 | IP 68                 | IP 68                 |
| Insulation class                | В                     | В                     | В                     |
| Weight [kg]                     | 16,3                  | 19,5                  | 25,2                  |
| Dimension - length [mm]         | 813                   | 910                   | 1120                  |
|                                 |                       |                       |                       |