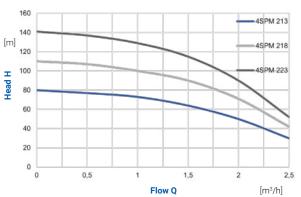

| Model                           | blue line<br>4SPM 213 | blue line<br>4SPM 218 | blue line<br>4SPM 223 |
|---------------------------------|-----------------------|-----------------------|-----------------------|
| Code                            | ZB00061472            | ZB00061473            | ZB00061474            |
| Maximum flow [m³/hod]           | 2,7                   | 2,7                   | 2,7                   |
| Maximum head [m]                | 80                    | 110                   | 141                   |
| Pump diameter                   | 4"                    | 4"                    | 4"                    |
| Voltage/frequency [V/Hz]        | 230 / 50              | 230 / 50              | 230 / 50              |
| Power [W]                       | 550                   | 750                   | 1100                  |
| Connection                      | 1 ¼"                  | 1 ¼"                  | 1 1/4"                |
| Maximum immersion depth [m]     | 40                    | 40                    | 40                    |
| Maximum liquid temperature [°C] | 35                    | 35                    | 35                    |
| Cable length [m]                | 30                    | 40                    | 50                    |
| Protection                      | IP 68                 | IP 68                 | IP 68                 |
| Insulation class                | В                     | В                     | В                     |
| Weight [kg]                     | 16,3                  | 20,5                  | 26,1                  |
| Dimension - length [mm]         | 770                   | 895                   | 1045                  |
|                                 | _                     |                       |                       |

## Hydraulic performance curve