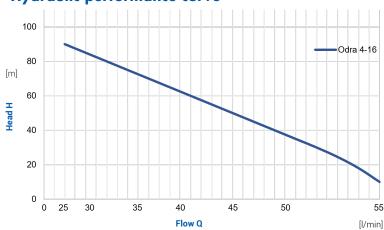

## Hydraulic performance curve

| Model                           | blue line<br>Odra 4-16 |
|---------------------------------|------------------------|
| Code                            | ZB00061718             |
| Maximum flow [m³/hod]           | 3,3                    |
| Maximum head [m]                | 90                     |
| Pump diameter                   | 4"                     |
| Voltage/frequency [V/Hz]        | 400 / 50               |
| Power [W]                       | 1100                   |
| Connection                      | 1"                     |
| Maximum immersion depth [m]     | 100                    |
| Maximum liquid temperature [°C] | 35                     |
| Cable length [m]                | 1,7*                   |
| Protection                      | IP 68                  |
| Insulation class                | В                      |
| Weight [kg]                     | 12,8                   |
| Dimension - length [mm]         | 710                    |