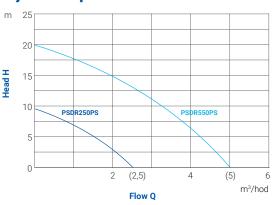

### **Application**

• For immersion in a barrel or a tank and subsequent pumping or irrigation of the garden

| Model                          | blue line<br>PSDR250PS | blue line<br>PSDR550PS |
|--------------------------------|------------------------|------------------------|
| Code                           | ZB00055046             | ZB00055047             |
| Maximum flow [m3/hod]          | 2,5                    | 5                      |
| Maximum discharge head [m]     | 9                      | 20                     |
| Voltage / frequency [V/Hz]     | 230 / 50               | 230 / 50               |
| Power [W]                      | 250                    | 550                    |
| Connection                     | 3/4 "                  | 3/4 "                  |
| Maximum immersion depth [m]    | 7                      | 7                      |
| Maximum fluid temperature [°C] | 35                     | 35                     |
| Cable length [m]               | 10                     | 10                     |
| Dimensions H x W x D [mm]      | 280 x 185 x 180        | 320 x 190 x 110        |

### Hydraulic power curve