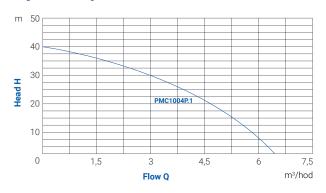

| blue line<br>PMC1004P.1  |
|--------------------------------|--------------------------|
| Code                           | ZB00055042               |
| Maximum flow [m3/hod]          | 6,5                      |
| Maximum discharge head [m]     | 40                       |
| Voltage / frequency [V/Hz]     | 230 / 50                 |
| Power [W]                      | 600                      |
| Connection                     | 1"                       |
| Maximum immersion depth [m]    | 7                        |
| Maximum fluid temperature [°C] | 35                       |
| Cable length [m]               | 10                       |
| Dimensions [mm]                | diameter 145, height 435 |
|                                |                          |

## Hydraulic power curve