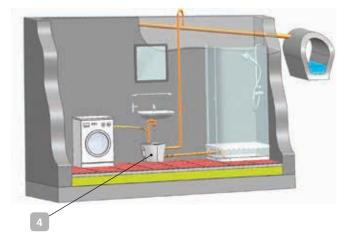

#### Flexible use

- Large variety of connection options: DN 32, DN 40 and DN 50 connection diameters with self-sealing rubber sockets
- 2 inlet levels can be selected, e.g. for washing machine, dishwasher, shower, etc.
- Discharge line can be connected either on the left or on the right.
- One float can be set for 2 switching levels.
- Shower connection as a standard