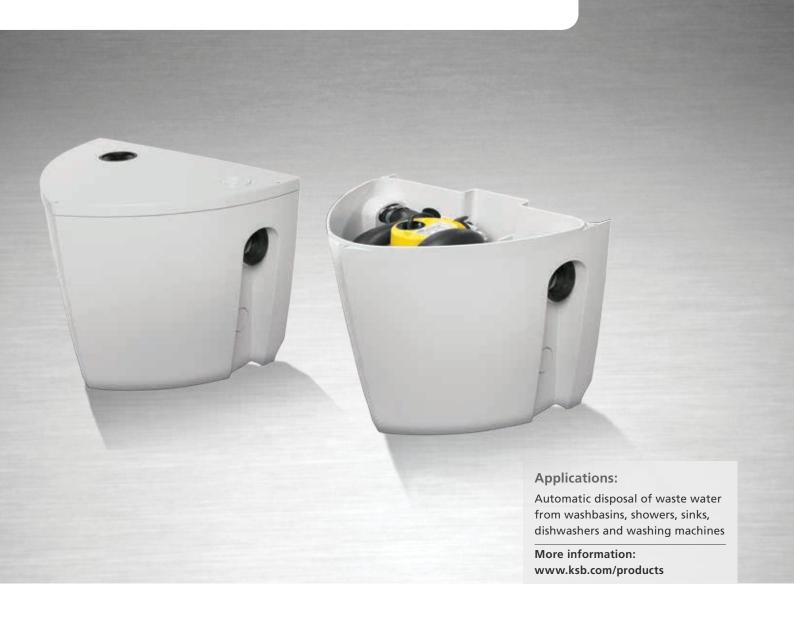

## Ama-Drainer<sup>®</sup>-Box Mini – Automatic Waste Water Lifting Unit

# Ama-Drainer<sup>®</sup>-Box Mini – Automatic Waste Water Lifting Unit for Above-floor Installation

#### Fast installation and ease of handling

- Ready-to-connect waste water lifting unit: pre-installed pump saves time
- No accessories required

#### 2 Attractive styling well-suited to visible installation

- Low-height triangle-shaped tank of modern design with wall mounting option
- Space-saving, stable solution and low vibration level

#### Flexible use

- Large variety of connection options: DN 32, DN 40 and DN 50 connection diameters with self-sealing rubber sockets
- 2 inlet levels can be selected, e.g. for washing machine, dishwasher, shower, etc.
- Discharge line can be connected either on the left or on the right.
- One float can be set for 2 switching levels.
- Shower connection as a standard