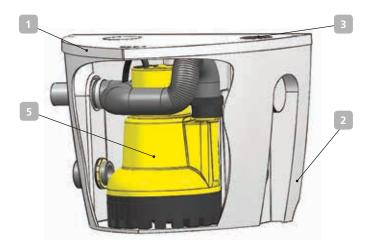

#### 2 Attractive styling well-suited to visible installation

- Low-height triangle-shaped tank of modern design with wall mounting option
- Space-saving, stable solution and low vibration level

#### No bad odours

- New type of moisture-resistant activated carbon filter: long life, excellent odour absorption, compliance with hygiene requirements
- Integrated overflow protection

#### Flexible use

- Large variety of connection options: DN 32, DN 40 and DN 50 connection diameters with self-sealing rubber sockets
- 2 inlet levels can be selected, e.g. for washing machine, dishwasher, shower, etc.
- Discharge line can be connected either on the left or on the right.
- One float can be set for 2 switching levels.
- Shower connection as a standard

#### 5 Reliable and easy-to-service

- Powerful, maintenance-free submersible motor pump type Ama-Drainer N 301
- High availability