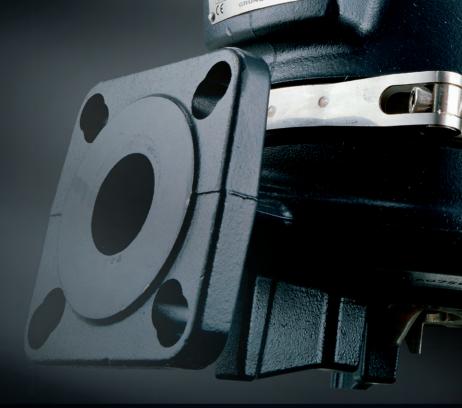

Cast-iron flange and feet Feet on the pump housing protect the grinder. The discharge flange fits both DN40 and DN50 connections.

H [m] 45

40

20

10

5

00

0.0