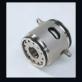

Double mechanical shaft seal Primary and secondary seals are combined into a single cartridge to reduce maintenance time.

Easy-to-open clamp Easy to access the pump for maintenance. Enables 180° rotation of the motor housing.

Cast-iron flange and feet Feet on the pump housing protect the grinder. The discharge flange fits both DN40 and DN50 connections.

H [m] 45

40

20

10

5

00

0.0