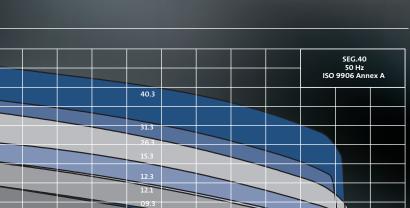

Cast-iron flange and feet Feet on the pump housing protect the grinder. The discharge flange fits both DN40 and DN50 connections.

H [m] 45

40

20

10

5

00

0.0

0.5

2.5

1.0

1.5

5.0

or cable position. Motor protection

**Multiple lifting points** 

Heavy-duty ball bearings Maintenance-free ball bearings. Greased for life.

3.0

10.0

3.5

12.5

4.0

15.0

09.1

2.0

7.5

Q [m<sup>3</sup>/h]

4.5

5.0

17.5

Performance overview