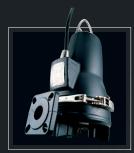

The Grundfos SEG pumps are specifically designed for pumping untreated wastewater from domestic, commercial or municipal sources. The high discharge pressure enables transfer of wastewater over longer distances.

To reduce maintenance time, the effective grinder system is easily and quickly dismantled in the event of replacement. The unique SmartTrim simplifies maintenance adjustments of the impeller clearance for optimum pressure at all times.

## Tough and reliable pumps – with many unique features