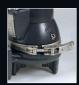

Cast-iron flange and feet Feet on the pump housing protect the grinder. The discharge flange fits both DN40 and DN50 connections.

H [m] 45

40

20

10

5

00

0.0