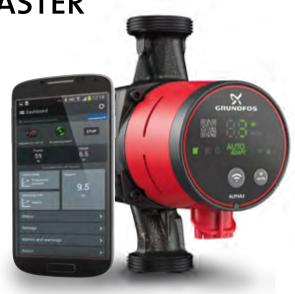

#### THE **ALPHA3** IS THE START OF A NEW ERA OF DOMESTIC CIRCULATORS, MAKING WORK EASIER FOR INSTALLERS.

The ALPHA3 has a built-in two-way communication system, which connects to the intuitive Grundfos GO Remote app. This enables you to easily exchange information between the pump and your smartphone.

From the moment the circulator is installed and connected, all pump operation, including setup wizard, can be controlled on your smartphone (iOS and Android). Pump settings can be changed quickly and easily. And you get access to all relevant data, such as flow, pump performance, work log history and weekly running schedules, as well as warnings and alarms. So knowing exactly how the pump runs has never been easier.

#### The new ALPHA3 also offers you:

- Market-leading efficiency low energy use compared to other pumps in its class
- No blockage robust start up that reduces the need for emergency service visits
- No dry-running ensures that the pump protects itself from dry run damages
- Self-adjustable auto-adapt automatically finds the best pump setting to maximise both comfort and efficiency