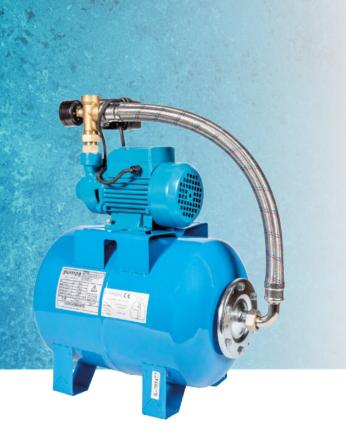

### BLUE LINE PTM60-1 - PUMPA

Pressure booster pump with Pumpa vessel. For water supply from wells, for use in recreational facilities, in gardens and for irrigation. Maximum suction capacity 6 m.

#### **Application**

- suitable for water supply from wells
- · for use in recreational facilities, in gardens and for irrigation
- suction capacity up to 6 meters

| MODEL                            | blue line PTM60-1<br>with PUMPA 24 I vessel |
|----------------------------------|---------------------------------------------|
| Code                             | ZB00001293                                  |
| Maximum flow [m³/hod]            | 2,1                                         |
| Maximum discharge head [m]       | 35                                          |
| Maximum suction height [m]       | 6                                           |
| Voltage / frequency [V/Hz]       | 230 / 50                                    |
| Power [W]                        | 750                                         |
| Connection                       | 1" x 1"                                     |
| Maximum fluid temperature [°C]   | 35                                          |
| Maximum operating pressure [bar] | 10                                          |
| Switch-on pressure [bar]         | 1,4                                         |
| Switch-off pressure [bar]        | 2,8                                         |
| Rated current [A]                | 2,5                                         |
| Weight [kg]                      | 13,5                                        |
| Dimension L x H x W [mm]         | 250 x 580 x 470                             |
|                                  |                                             |