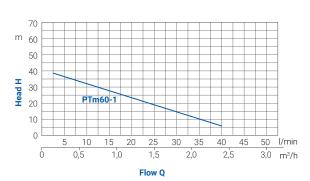

|
| Connection                       | 1" x 1"                                     |
| Maximum fluid temperature [°C]   | 35                                          |
| Maximum operating pressure [bar] | 10                                          |
| Switch-on pressure [bar]         | 1,4                                         |
| Switch-off pressure [bar]        | 2,8                                         |
| Rated current [A]                | 2,5                                         |
| Weight [kg]                      | 13,5                                        |
| Dimension L x H x W [mm]         | 250 x 580 x 470                             |
|                                  |                                             |

### Hydraulic power curve