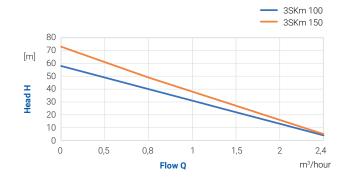

#### Hydraulic power curve

#### **Application**

- For boreholes from 125 mm
- Power supply of pressure systems
- Pumping clean water into households Filling and emptying tanks
- · Water circulation in fountains

| Model                          | 3SKM 100   | 3SKM 150   |
|--------------------------------|------------|------------|
| Code                           | ZB00001039 | ZB00048409 |
| Maximum flow [m³/hod]          | 2,5        | 2,5        |
| Maximum discharge head [m]     | 57         | 73         |
| Pump diameter                  | 3"         | 3″         |
| Voltage / frequency [V/Hz]     | 230 / 50   | 230 / 50   |
| Power [W]                      | 750        | 1100       |
| Connection                     | 1"         | 1"         |
| Maximum immersion depth [m]    | 40         | 40         |
| Maximum fluid temperature [°C] | 35         | 35         |
| Cable length [m]               | 25         | 30         |
| Degree of protection           | IP 68      | IP 68      |
| Insulation class               | В          | В          |
| Weight [kg]                    | 12,1       | 12,6       |
| Dimension - length [mm]        | 535        | 602        |
|                                |            |            |