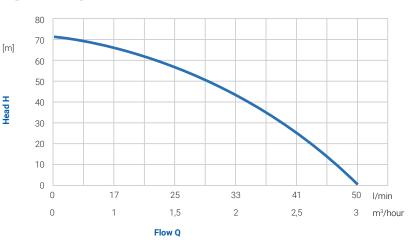

| Model                          | blue line PS 3" |
|--------------------------------|-----------------|
| Code                           | ZB00051083      |
| Maximum flow [m³/hod]          | 3               |
| Maximum discharge head [m]     | 70              |
| Pump diameter                  | 3"              |
| Voltage / frequency [V/Hz]     | 230 / 50        |
| Power [W]                      | 550             |
| Connection                     | 1"              |
| Maximum immersion depth [m]    | 20              |
| Sand content [%]               | 0,15            |
| Maximum fluid temperature [°C] | 35              |
| Cable length [m]               | 20              |
| Degree of protection           | IP 68           |
| Insulation class               | В               |
| Weight [kg]                    | 20              |
| Dimension - length [mm]        | 1135            |