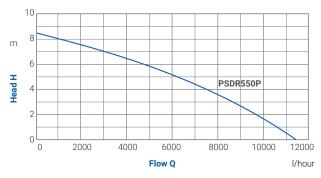

h                           | yes                |
| Minimum water level for operation [cm] | 7                  |
| Switching-on water level [cm]          | 53                 |
| Switching-off water level [cm]         | 10                 |
| Maximum diameter of coarse dirt [mm]   | 3                  |
| Maximum fluid temperature [°C]         | 35                 |
| Cable length [m]                       | 10                 |
| Degree of protection                   | IP X8              |
| Insulation class                       | В                  |
| Weight [kg]                            | 5,2                |
| Diameter, height [mm]                  | 220, 300           |

### Application

- Basement drainage
- Pumping from storage tanks
- Irrigation

#### Hydraulic power curve



#### www.pumpa.eu