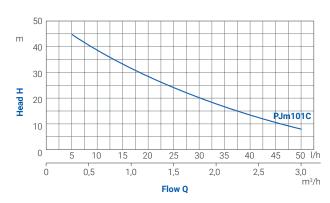

|
| Maximum discharge head [m]       | 45                  |
| Maximum suction height [m]       | 8                   |
| Voltage / frequency [V/Hz]       | 230 / 50            |
| Power [W]                        | 750                 |
| Suction x discharge neck         | 1" x 1"             |
| Maximum fluid temperature [°C]   | 35                  |
| Maximum ambient temperature [°C] | 40                  |
| Cable length [m]                 | 0,3                 |
| Degree of protection             | IP X4               |
| Insulation class                 | 130                 |
| Weight [kg]                      | 10,4                |
| Dimension L x H x W [mm]         | 360 x 200 x 195     |
|                                  |                     |

#### Hydraulic power curve