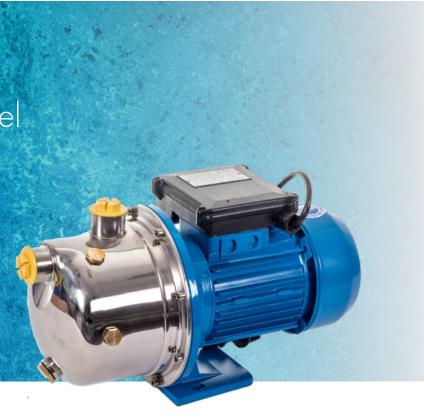

## BLUE LINE PJM 101 C

The surface pump with a stainless steel pump housing is designed for domestic use, for pumping clean water with a minimum amount of impurities.

#### **Application**

- · Pumping water from wells and reservoirs
- Small irrigation

Model

· Suitable for pressure vessel for use as a pressure booster pump

blue line PJM 101C

| Wiodei                           | bide lille F3W 1010 |
|----------------------------------|---------------------|
| Code                             | ZB00001156          |
| Maximum flow [m3/hod]            | 3,6                 |
| Maximum discharge head [m]       | 45                  |
| Maximum suction height [m]       | 8                   |
| Voltage / frequency [V/Hz]       | 230 / 50            |
| Power [W]                        | 750                 |
| Suction x discharge neck         | 1" x 1"             |
| Maximum fluid temperature [°C]   | 35                  |
| Maximum ambient temperature [°C] | 40                  |
| Cable length [m]                 | 0,3                 |
| Degree of protection             | IP X4               |
| Insulation class                 | 130                 |
| Weight [kg]                      | 10,4                |
| Dimension L x H x W [mm]         | 360 x 200 x 195     |
|                                  |                     |